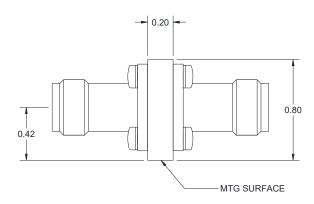

### **FEATURES**

- Low VSWR
- Low Insertion Loss
- Broadband Coverage
- Mounting Hole Available

### **SPECIFICATIONS**

| 8 MHz – 18 GHz TNC Connector High Power and High Voltage DC Block |                            |
|-------------------------------------------------------------------|----------------------------|
| Model Number                                                      | KHS818C                    |
| Frequency Range                                                   | 8 MHz – 18 GHz             |
| Insertion Loss                                                    | 0.40 dB Typ., 0.70 dB Max. |
| Input VSWR                                                        | 1.25:1 Typ., 1.40:1 Max.   |
| Output VSWR                                                       | 1.25:1 Typ., 1.40:1 Max.   |
| RF Power Handling                                                 | 100 Watt CW Max.           |
| DC Voltage Handling                                               | 500 V                      |
| Impedance                                                         | 50Ω Nom.                   |
| Connector Type                                                    | TNC Female                 |