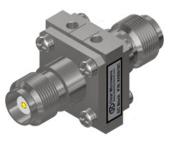

# KHS818C 8 MHz – 18 GHz High Power and High Voltage DC Block

### **SPECIFICATIONS**

| 8 MHz – 18 GHz TNC Connector High Power and High Voltage DC Block |                            |
|-------------------------------------------------------------------|----------------------------|
| Model Number                                                      | KHS818C                    |
| Frequency Range                                                   | 8 MHz – 18 GHz             |
| Insertion Loss                                                    | 0.40 dB Typ., 0.70 dB Max. |
| Input VSWR                                                        | 1.25:1 Typ., 1.40:1 Max.   |
| Output VSWR                                                       | 1.25:1 Typ., 1.40:1 Max.   |
| RF Power Handling                                                 | 100 Watt CW Max.           |
| DC Voltage Handling                                               | 500 V                      |
| Impedance                                                         | 50Ω Nom.                   |
| Connector Type                                                    | TNC Female                 |