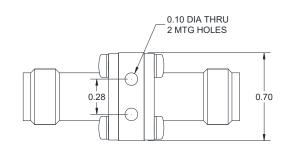

### **FEATURES**

- Low VSWR
- Low Insertion Loss
- Broadband Coverage
- Mounting Hole Available

### **SPECIFICATIONS**

| 8 MHz – 18 GHz TNC Connector High Power and High Voltage DC Block |                            |
|-------------------------------------------------------------------|----------------------------|
| Model Number                                                      | KHS818C                    |
| Frequency Range                                                   | 8 MHz – 18 GHz             |
| Insertion Loss                                                    | 0.40 dB Typ., 0.70 dB Max. |
| Input VSWR                                                        | 1.25:1 Typ., 1.40:1 Max.   |
| Output VSWR                                                       | 1.25:1 Typ., 1.40:1 Max.   |
| RF Power Handling                                                 | 100 Watt CW Max.           |
| DC Voltage Handling                                               | 500 V                      |
| Impedance                                                         | 50Ω Nom.                   |
| Connector Type                                                    | TNC Female                 |