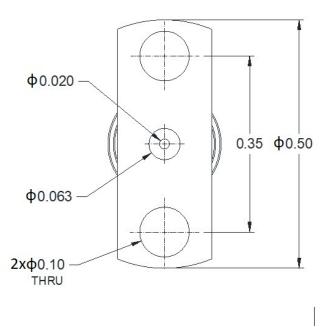

## **CSF218 SMA Female 2-Hole Flange Mount Connector**

## **SPECIFICATIONS**

| SMA Female 2-Hole Flange Mount Connector |                               |
|------------------------------------------|-------------------------------|
| Model Number                             | CSF218                        |
| Frequency Range                          | DC – 18 GHz                   |
| Impedance                                | 50Ω                           |
| VSWR                                     | 1.10:1 Max.                   |
| Connector Center PIN                     | Beryllium copper, Gold plated |
| Insulation                               | PTFE                          |
| Connector Housing                        | Passivated Stainless Steel    |
| Temperature                              | -55°C to +135°C               |