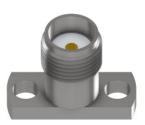

## **CSF218 SMA Female 2-Hole Flange Mount Connector**

## **FEATURES**

- Excellent VSWR
- Low Insertion Loss
- Coming with 0.020 inch Pin
- Operating up to 18 GHz Frequency
- Mates with 2.92 mm and 3.5 mm connectors