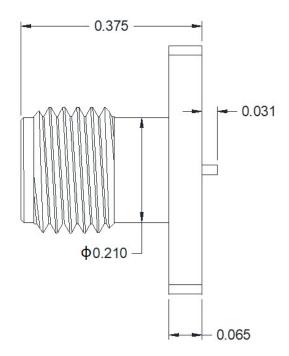

## **CSF218 SMA Female 2-Hole Flange Mount Connector**

## **SPECIFICATIONS**

| SMA Female 2-Hole Flange Mount Connector |                               |
|------------------------------------------|-------------------------------|
| Model Number                             | CSF218                        |
| Frequency Range                          | DC – 18 GHz                   |
| Impedance                                | 50Ω                           |
| VSWR                                     | 1.10:1 Max.                   |
| Connector Center PIN                     | Beryllium copper, Gold plated |
| Insulation                               | PTFE                          |
| Connector Housing                        | Passivated Stainless Steel    |
| Temperature                              | -55°C to +135°C               |