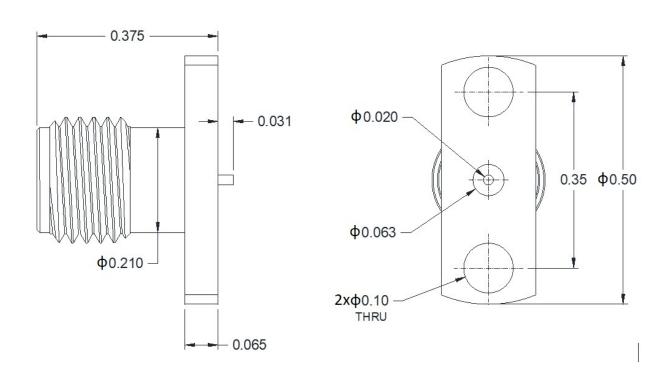

## **CSF227** SMA Female 2-Hole Flange Mount Connector

## **FEATURES**

- ❖ Excellent VSWR
- Low Insertion Loss
- Coming with 0.020 inch Pin
- Operating up to 26.5 GHz Frequency
- ❖ Mates with 2.92 mm and 3.5 mm connectors