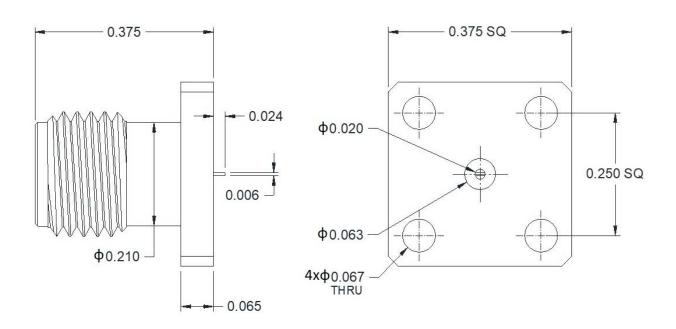

## **CSF418** SMA Female 4-Hole Flange Mount Connector

## **FEATURES**

- ❖ Excellent VSWR
- Low Insertion Loss
- Coming with 0.024x0.006 inch Pin
- Operating up to 18 GHz Frequency
- ❖ Mates with 2.92 mm and 3.5 mm connectors

| SMA Female 4-Hole Flange Mount Connector |                               |
|------------------------------------------|-------------------------------|
| Model Number                             | CSF418                        |
| Frequency Range                          | DC – 18 GHz                   |
| Impedance                                | 50Ω                           |
| VSWR                                     | 1.10:1 Max.                   |
| Connector Center PIN                     | Beryllium copper, Gold plated |
| Insulation                               | PTFE                          |
| Connector Housing                        | Passivated Stainless Steel    |
| Temperature                              | -55°C to +135°C               |